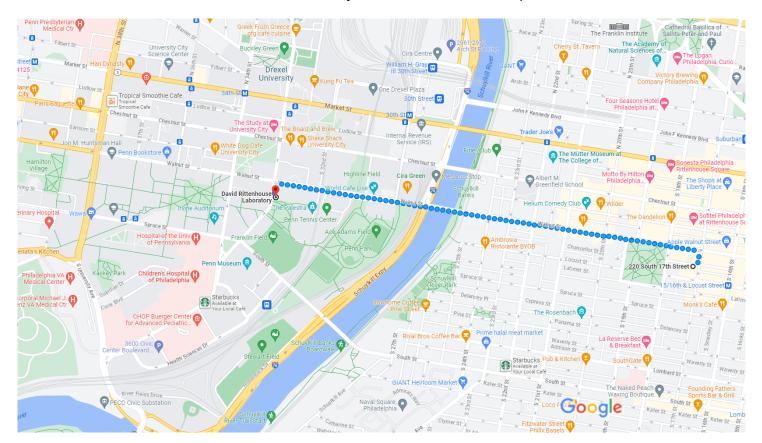

## 220 S 17th St, Philadelphia, PA 19103 to David Walk 1.2 miles, 24 min Rittenhouse Laboratory, 209 S 33rd St, Philadelphia, PA 19104

Map data ©2023 Google 500 ft ■

Use caution-walking directions may not always reflect real-world conditions

## 220 S 17th St

Philadelphia, PA 19103

| 1            | 1. | Head north on S 17th St toward Chancellor St | ,      |
|--------------|----|----------------------------------------------|--------|
| $\leftarrow$ | 2. | Turn left onto Walnut St                     | 253 ft |
| $\leftarrow$ | 3. | Turn left onto S 33rd St                     | 1.1 mi |
|              |    |                                              | 236 ft |

**David Rittenhouse Laboratory** 

209 S 33rd St, Philadelphia, PA 19104